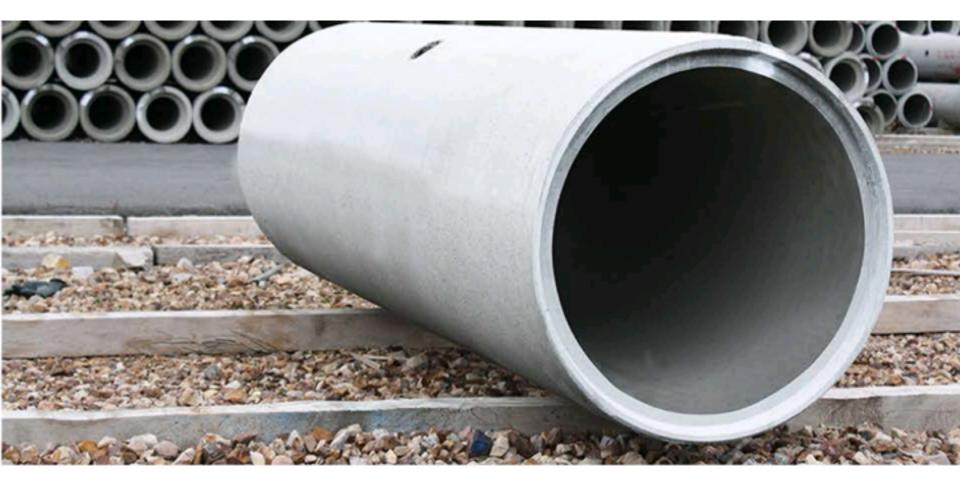

#### **RCPA Australia - eCP concrete pipes**

# eCP cement free concrete pipes:

- •0% Portland cement content
  •vertically cast, bi-directional
  casting machines multiple times
  faster than conventional
  •More cost competitive
  •virtually "made to order"
  •'Under Certification'- content
- claims already audited