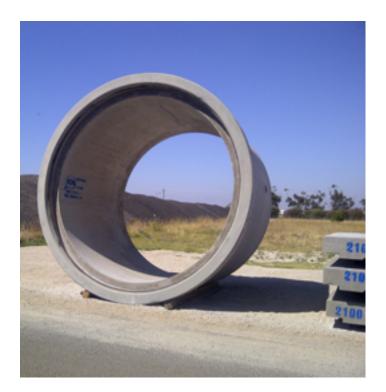

#### **RCPA Australia - eCP concrete pipes**

# eCP cement free concrete pipes:

- •0% Portland cement content
  •vertically cast, bi-directional
  casting machines multiple times
  faster than conventional
  •More cost competitive
  •virtually "made to order"
  •'Under Certification'- content
- claims already audited